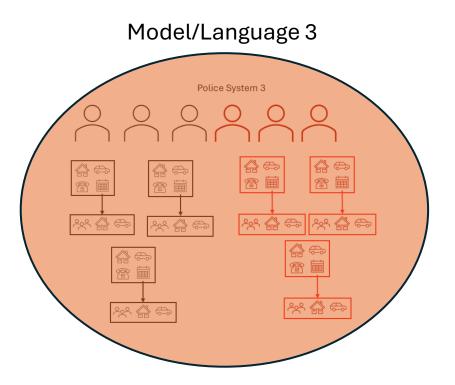

olitiet.no Team Knowledge Graph



NORWEGIAN POLICE IT UNIT

## Norwegian Police Knowledge Graph

How to <mark>save lives</mark> through <mark>shared understanding</mark> of data Norwegian Police

# National Criminal Investigation Service (*Kripos*)



They **save lives** through their work!

**Police investigators** 



What do we know about this person?











Police System 2







#### How can we help the Police Investigators?

# AI

# Knowledge Representation

AI



Traditional Definition: "Knowledge is a subset of all true beliefs"

Challenge 1

#### Data and meaning are stored separately



Relational database/code/API



#### Human developer

#### Challenge 1

#### The guessing game



Challenge 2

#### We have no shared language



Model/Language 1



#### Model/Language 2







# Semantic Web

# "Knowledge Representation using Web technologies"

Ora Lassila





































## Norwegian Police Knowledge Graph



## Norwegian Police Knowledge Graph



#### Data-Centric





#### Fra maskin til maskin DigiTalt

Tenk om vi kunne hatt et overordnet felles språk i hele politiet? Som gjorde at vi raskt kunne knytte sammen data med data, og data med felles forståelse, slik at en kan...



#### Aug 29 • 33 min 20 sec

## Det har aldri vært **Mer Spennende** å jobbe i politiet

#### Besøk oss på stand og hør mer om våre spennende stillinger