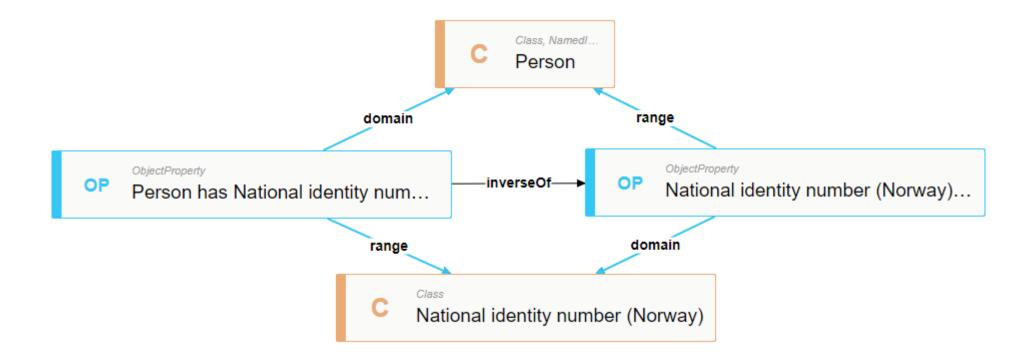

# National Criminal Investigation Service (*Kripos*)

They **save lives** through their work!

**Police investigators** 

What do we know about this person?

Police System 2

#### How can we help the Police Investigators?