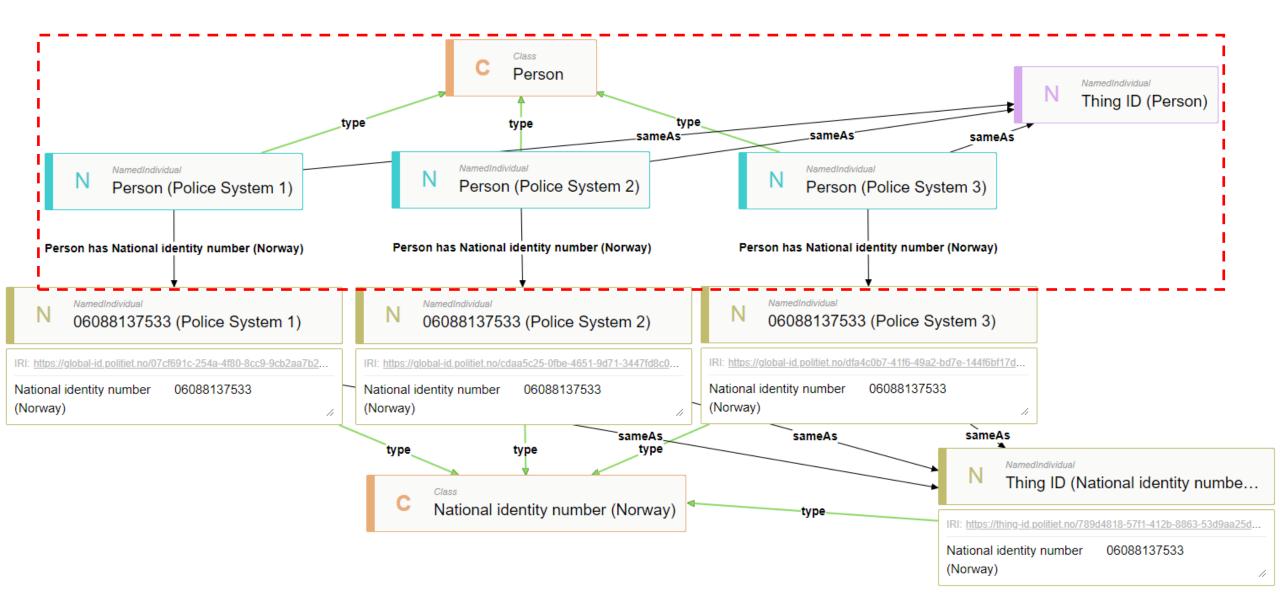

# National Criminal Investigation Service (*Kripos*)

They **save lives** through their work!

**Police investigators** 

What do we know about this person?

Police System 2

#### How can we help the Police Investigators?