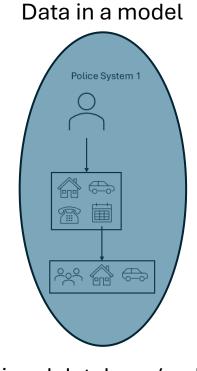

NORWEGIAN POLICE IT UNIT

## Norwegian Police Knowledge Graph

How to save lives through shared understanding of data

Lars Berg Hustveit lars.berg.hustveit@politiet.no Team Knowledge Graph



NORWEGIAN POLICE IT UNIT

## Norwegian Police Knowledge Graph

How to <mark>save lives</mark> through <mark>shared understanding</mark> of data Norwegian Police

# National Criminal Investigation Service (*Kripos*)



They **save lives** through their work!

**Police investigators** 



What do we know about this person?











Police System 2







#### How can we help the Police Investigators?

# AI

# Knowledge Representation

AI



Traditional Definition: "Knowledge is a subset of all true beliefs"

Challenge 1

#### Data and meaning are stored separately



Relational database/code/API



#### Human developer

#### Challenge 1

#### The guessing game



Challenge 2

#### We have no shared language



Model/Language 1



#### Model/Language 2







# Semantic Web

# "Knowledge Representation using Web technologies"

Ora Lassila





































## Norwegian Police Knowledge Graph



## Norwegian Police Knowledge Graph



#### Data-Centric





#### Fra maskin til maskin DigiTalt

Tenk om vi kunne hatt et overordnet felles språk i hele politiet? Som gjorde at vi raskt kunne knytte sammen data med data, og data med felles forståelse, slik at en kan...



#### Aug 29 • 33 min 20 sec

## Det har aldri vært **Mer Spennende** å jobbe i politiet

#### Besøk oss på stand og hør mer om våre spennende stillinger