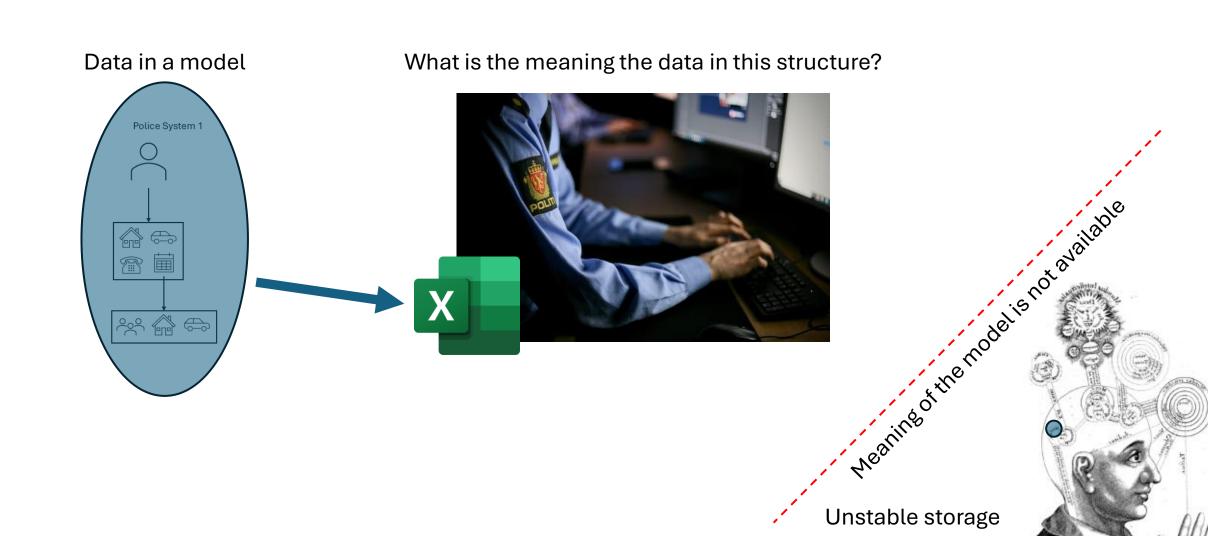

#### Data and meaning are stored separately

Relational database/code/API

#### Human developer

#### Challenge 1

#### The guessing game

Challenge 2