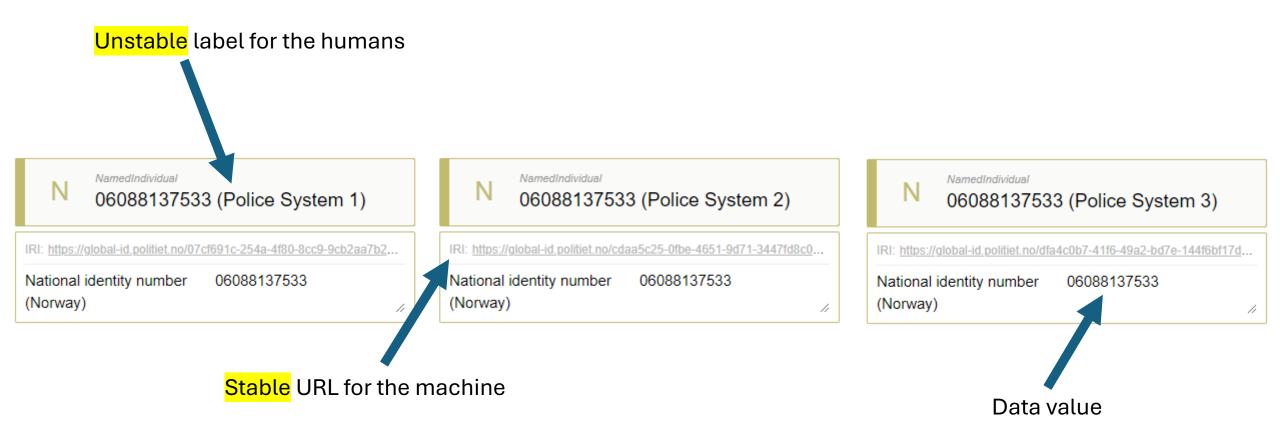

ge Graph

How to <mark>save lives</mark> through <mark>shared understanding</mark> of data Norwegian Police

# National Criminal Investigation Service (*Kripos*)



They **save lives** through their work!

**Police investigators** 



What do we know about this person?











Police System 2







#### How can we help the Police Investigators?

# AI

# Knowledge Representation

AI



Traditional Definition: "Knowledge is a subset of all true beliefs"

Challenge 1

#### Data and meaning are stored separately



Relational database/code/API



#### Human developer

#### Challenge 1

#### The guessing game



Challenge 2

#### We have no shared language



Model/Language 1



#### Model/Language 2







# Semantic Web

# "Knowledge Representation using Web technologies"

Ora Lassila





































## Norwegian Police Knowledge Graph



## Norwegian Police Knowledge Graph



#### Data-Centric





#### Fra maskin til maskin DigiTalt

Tenk om vi kunne hatt et overordnet felles språk i hele politiet? Som gjorde at vi raskt kunne knytte sammen data med data, og data med felles forståelse, slik at en kan...



#### Aug 29 • 33 min 20 sec

## Det har aldri vært **Mer Spennende** å jobbe i politiet

#### Besøk oss på stand og hør mer om våre spennende stillinger