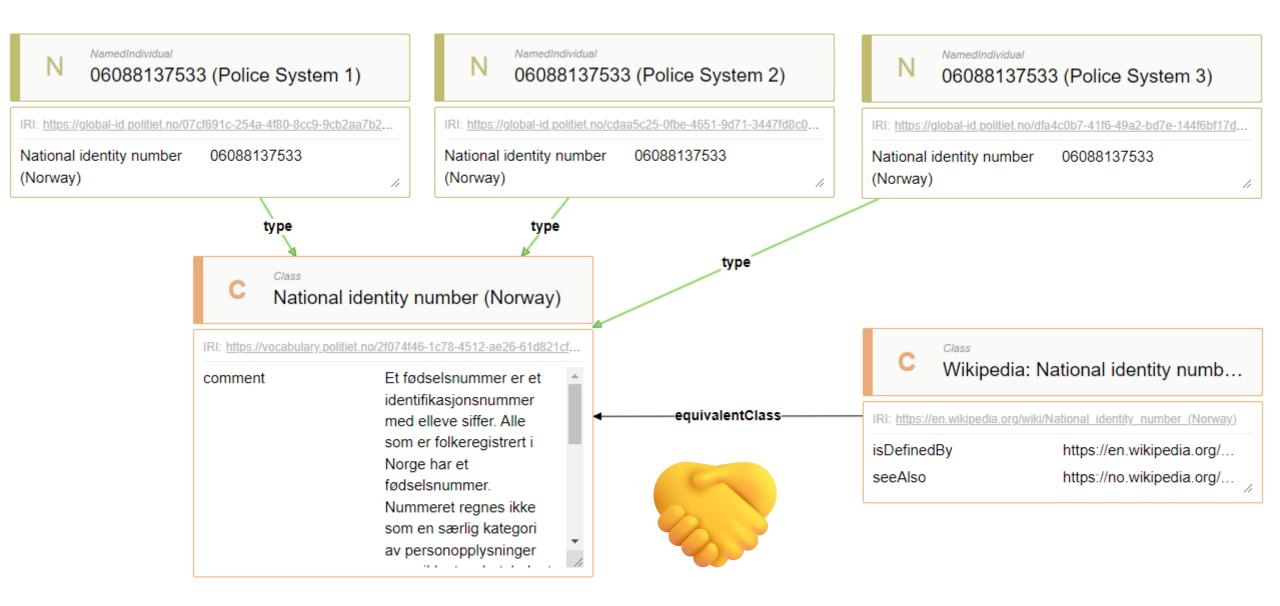

# Semantic Web

# "Knowledge Representation using Web technologies"

Ora Lassila