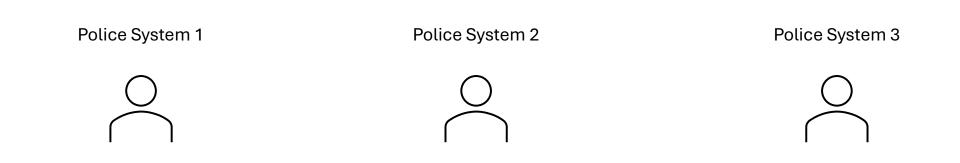

# National Criminal Investigation Service (*Kripos*)

They **save lives** through their work!

**Police investigators** 

What do we know about this person?

Police System 2