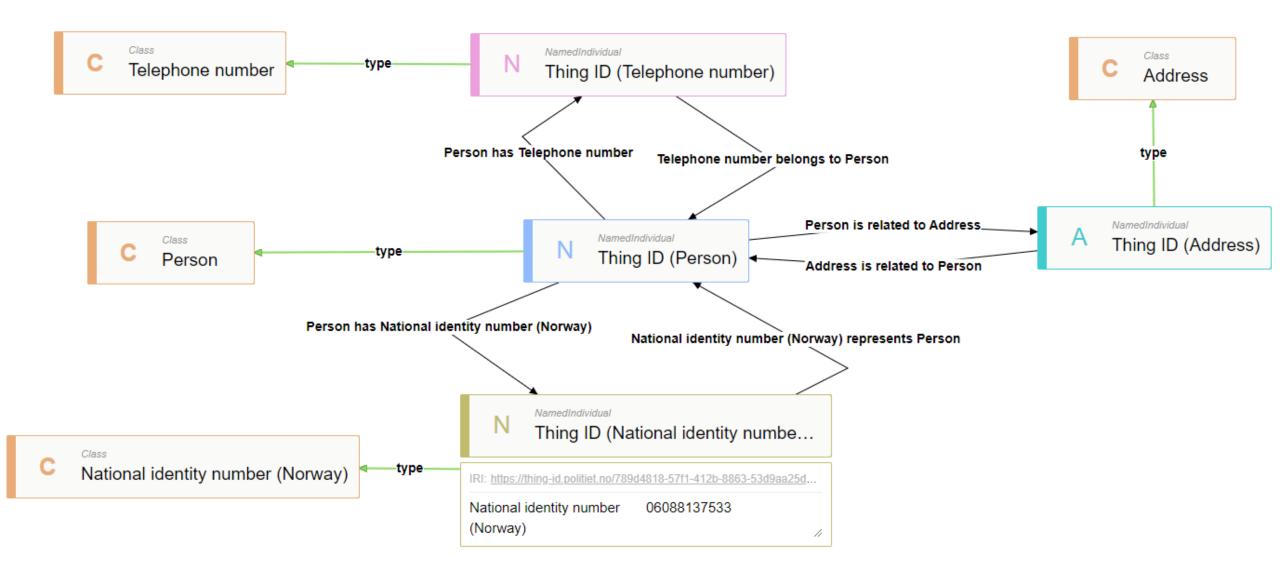

# National Criminal Investigation Service (*Kripos*)

They **save lives** through their work!

**Police investigators** 

What do we know about this person?

Police System 2