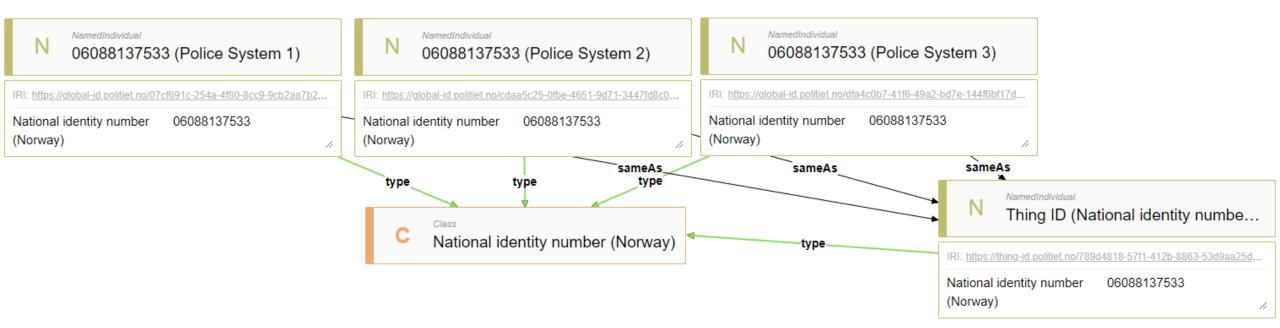

# National Criminal Investigation Service (*Kripos*)

They **save lives** through their work!

**Police investigators** 

What do we know about this person?

Police System 2

#### How can we help the Police Investigators?