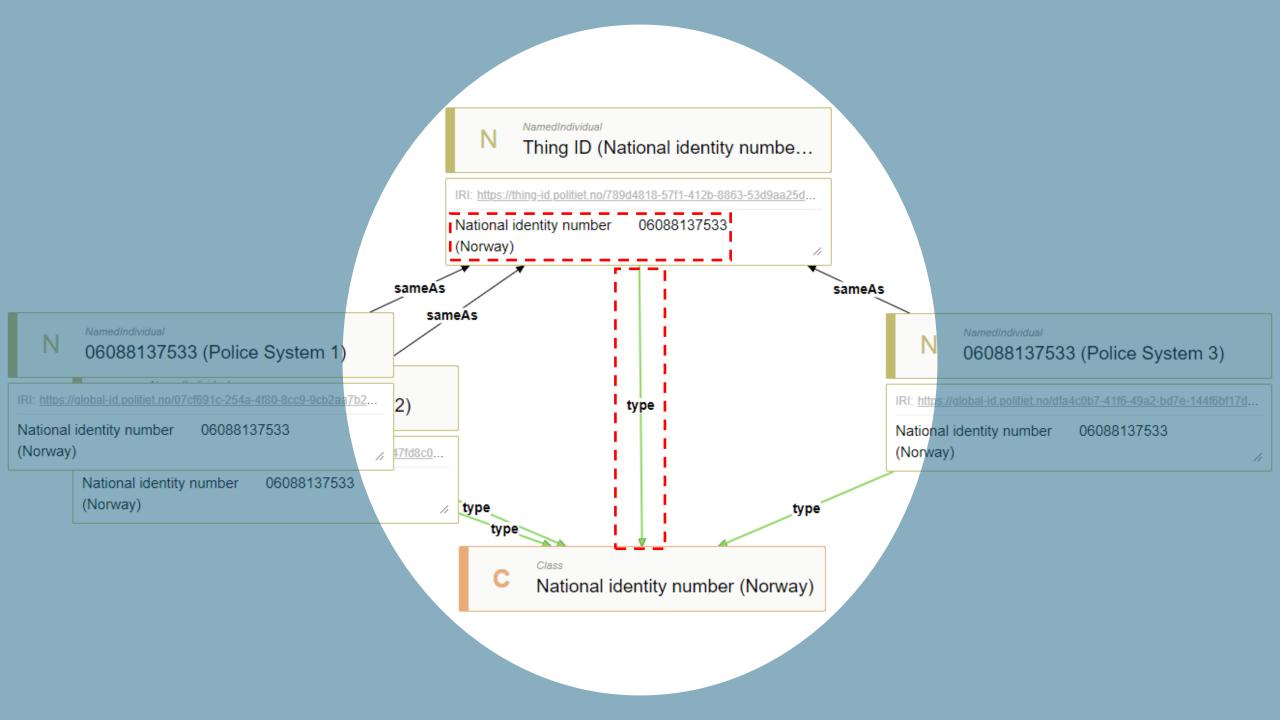

# National Criminal Investigation Service (*Kripos*)

They **save lives** through their work!

**Police investigators** 

What do we know about this person?

Police System 2

#### How can we help the Police Investigators?