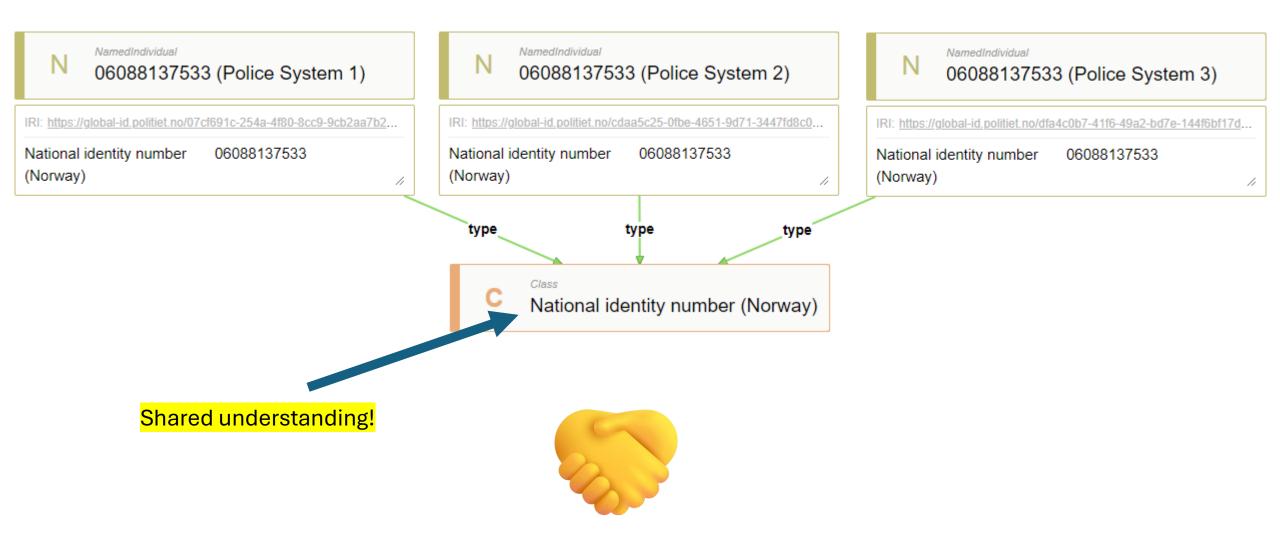

Graph

How to <mark>save lives</mark> through <mark>shared understanding</mark> of data Norwegian Police

# National Criminal Investigation Service (*Kripos*)



They **save lives** through their work!

**Police investigators** 



What do we know about this person?











Police System 2







#### How can we help the Police Investigators?

# AI

# Knowledge Representation

AI



Traditional Definition: "Knowledge is a subset of all true beliefs"

Challenge 1

#### Data and meaning are stored separately



Relational database/code/API



#### Human developer

#### Challenge 1

#### The guessing game



Challenge 2

#### We have no shared language



Model/Language 1



#### Model/Language 2







# Semantic Web

# "Knowledge Representation using Web technologies"

Ora Lassila





































## Norwegian Police Knowledge Graph



## Norwegian Police Knowledge Graph



#### Data-Centric





#### Fra maskin til maskin DigiTalt

Tenk om vi kunne hatt et overordnet felles språk i hele politiet? Som gjorde at vi raskt kunne knytte sammen data med data, og data med felles forståelse, slik at en kan...



#### Aug 29 • 33 min 20 sec

## Det har aldri vært **Mer Spennende** å jobbe i politiet

#### Besøk oss på stand og hør mer om våre spennende stillinger