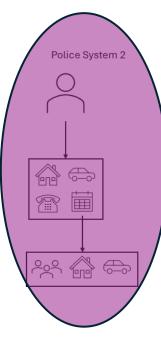

@politiet.no Team Knowledge Graph



NORWEGIAN POLICE IT UNIT

## Norwegian Police Knowledge Graph

How to <mark>save lives</mark> through <mark>shared understanding</mark> of data Norwegian Police

# National Criminal Investigation Service (*Kripos*)



They **save lives** through their work!

**Police investigators** 



What do we know about this person?











Police System 2







#### How can we help the Police Investigators?

# AI

# Knowledge Representation

AI



Traditional Definition: "Knowledge is a subset of all true beliefs"

Challenge 1

#### Data and meaning are stored separately



Relational database/code/API



#### Human developer

#### Challenge 1

#### The guessing game



Challenge 2

#### We have no shared language



Model/Language 1



#### Model/Language 2







# Semantic Web

# "Knowledge Representation using Web technologies"

Ora Lassila





































## Norwegian Police Knowledge Graph



## Norwegian Police Knowledge Graph



#### Data-Centric





#### Fra maskin til maskin DigiTalt

Tenk om vi kunne hatt et overordnet felles språk i hele politiet? Som gjorde at vi raskt kunne knytte sammen data med data, og data med felles forståelse, slik at en kan...



#### Aug 29 • 33 min 20 sec

## Det har aldri vært **Mer Spennende** å jobbe i politiet

#### Besøk oss på stand og hør mer om våre spennende stillinger