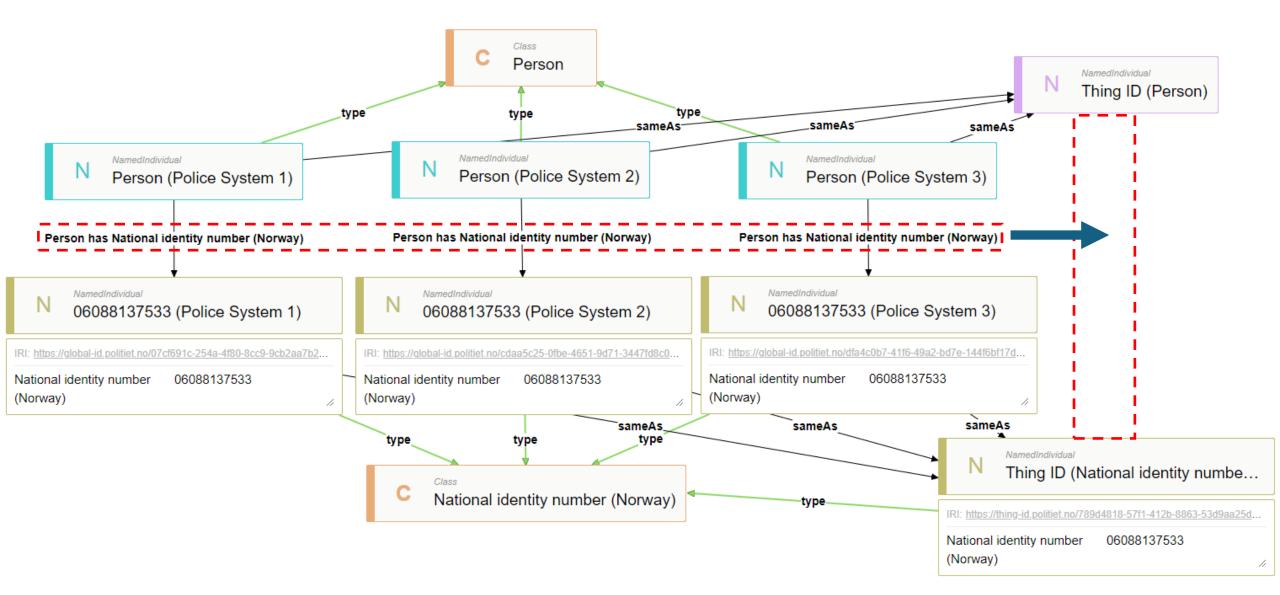

# National Criminal Investigation Service (*Kripos*)

They **save lives** through their work!

**Police investigators** 

What do we know about this person?

Police System 2

#### How can we help the Police Investigators?