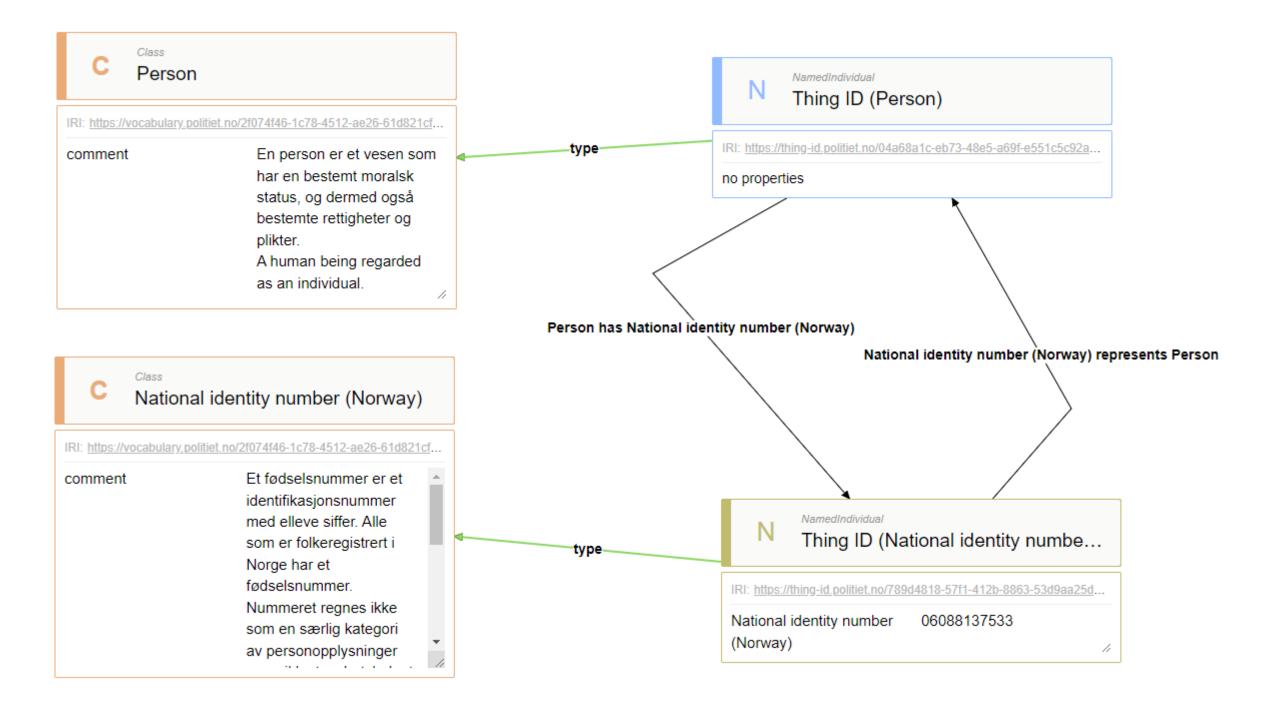

# National Criminal Investigation Service (*Kripos*)

They **save lives** through their work!

**Police investigators** 

What do we know about this person?

Police System 2