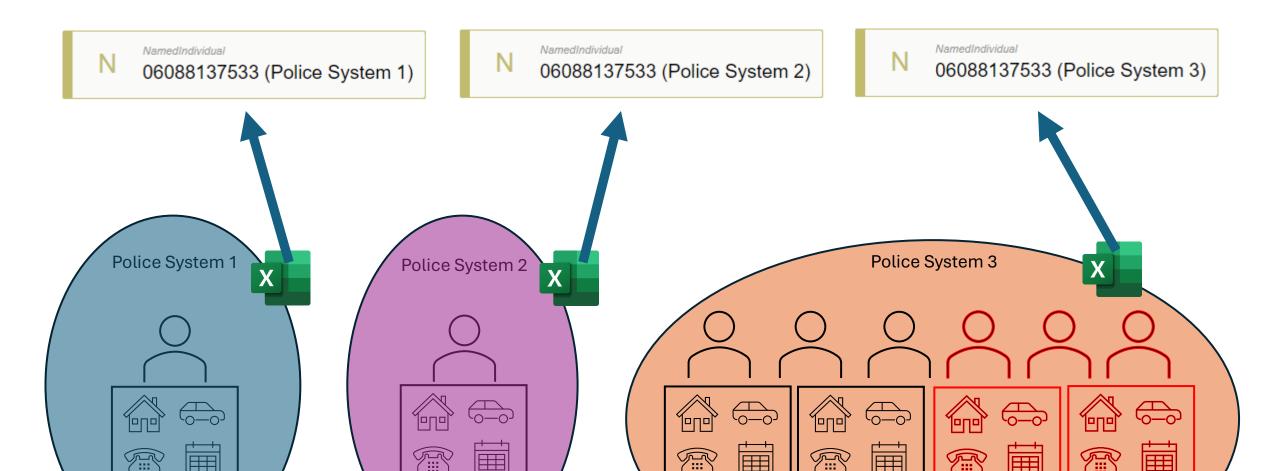

edge Graph

How to <mark>save lives</mark> through <mark>shared understanding</mark> of data Norwegian Police

# National Criminal Investigation Service (*Kripos*)



They **save lives** through their work!

**Police investigators** 



What do we know about this person?











Police System 2







#### How can we help the Police Investigators?

# AI

# Knowledge Representation

AI



Traditional Definition: "Knowledge is a subset of all true beliefs"

Challenge 1

#### Data and meaning are stored separately



Relational database/code/API



#### Human developer

#### Challenge 1

#### The guessing game



Challenge 2

#### We have no shared language



Model/Language 1



#### Model/Language 2







# Semantic Web

# "Knowledge Representation using Web technologies"

Ora Lassila





































## Norwegian Police Knowledge Graph



## Norwegian Police Knowledge Graph



#### Data-Centric





#### Fra maskin til maskin DigiTalt

Tenk om vi kunne hatt et overordnet felles språk i hele politiet? Som gjorde at vi raskt kunne knytte sammen data med data, og data med felles forståelse, slik at en kan...



#### Aug 29 • 33 min 20 sec

## Det har aldri vært **Mer Spennende** å jobbe i politiet

#### Besøk oss på stand og hør mer om våre spennende stillinger