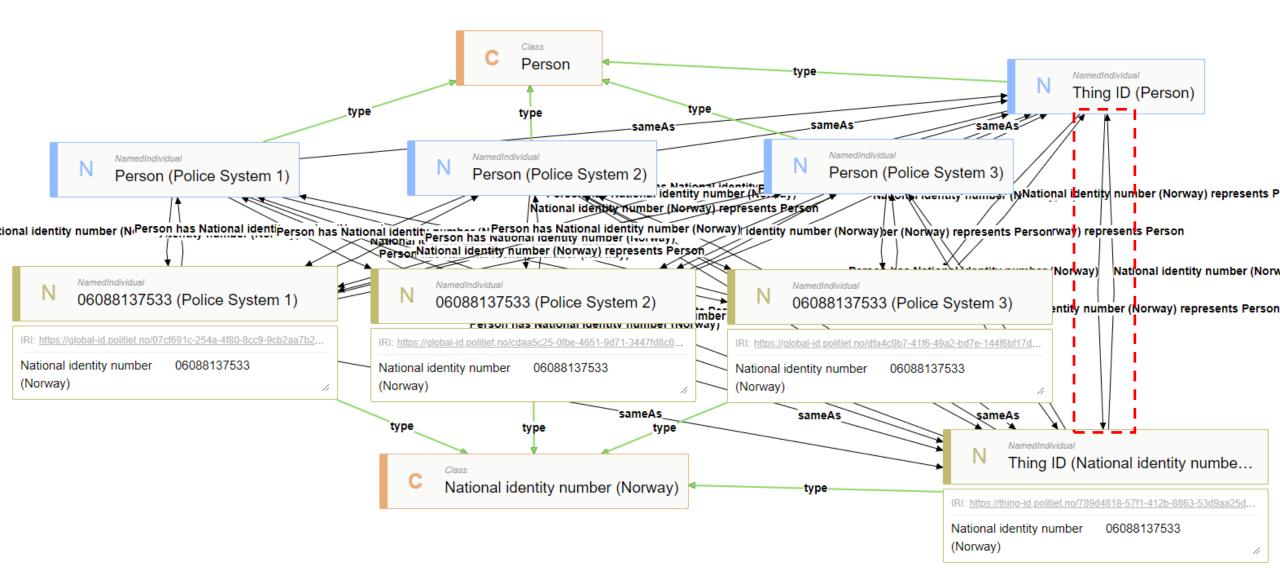

# National Criminal Investigation Service (*Kripos*)

They **save lives** through their work!

**Police investigators** 

What do we know about this person?

Police System 2

#### How can we help the Police Investigators?