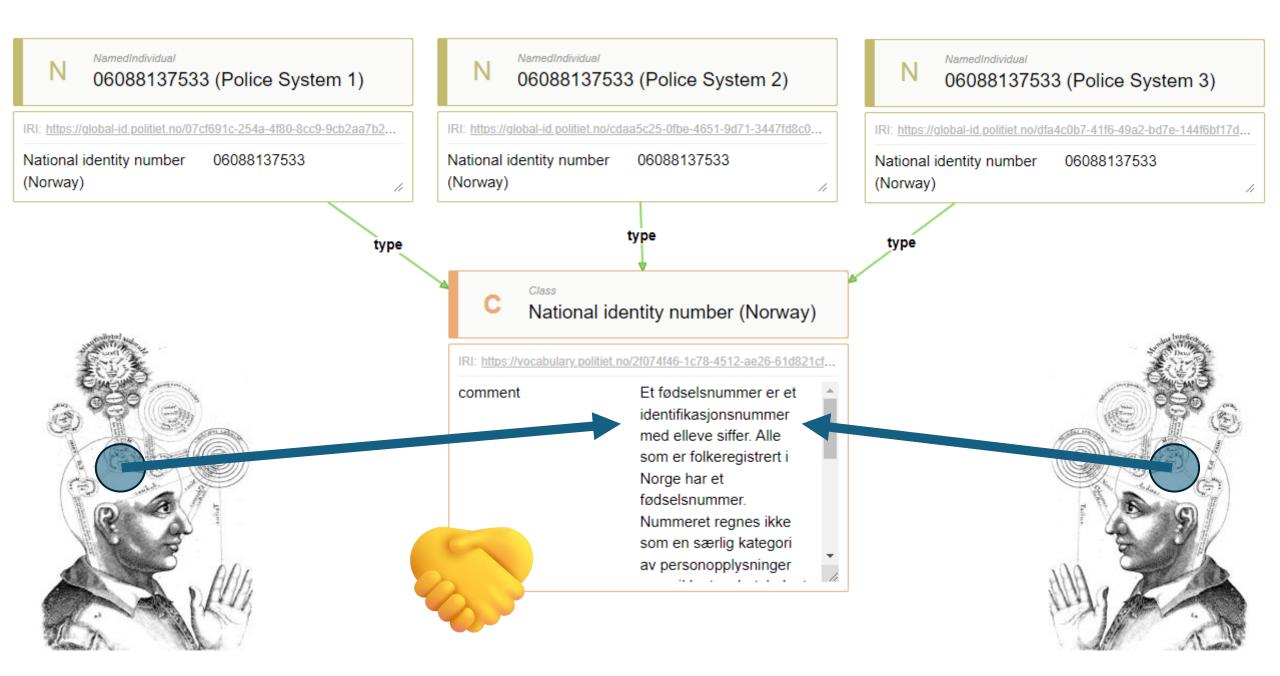

raph

How to <mark>save lives</mark> through <mark>shared understanding</mark> of data Norwegian Police

# National Criminal Investigation Service (*Kripos*)



They **save lives** through their work!

**Police investigators** 



What do we know about this person?











Police System 2







#### How can we help the Police Investigators?

# AI

# Knowledge Representation

AI



Traditional Definition: "Knowledge is a subset of all true beliefs"

Challenge 1

#### Data and meaning are stored separately



Relational database/code/API



#### Human developer

#### Challenge 1

#### The guessing game



Challenge 2

#### We have no shared language



Model/Language 1



#### Model/Language 2







# Semantic Web

# "Knowledge Representation using Web technologies"

Ora Lassila





































## Norwegian Police Knowledge Graph



## Norwegian Police Knowledge Graph



#### Data-Centric





#### Fra maskin til maskin DigiTalt

Tenk om vi kunne hatt et overordnet felles språk i hele politiet? Som gjorde at vi raskt kunne knytte sammen data med data, og data med felles forståelse, slik at en kan...



#### Aug 29 • 33 min 20 sec

## Det har aldri vært **Mer Spennende** å jobbe i politiet

#### Besøk oss på stand og hør mer om våre spennende stillinger