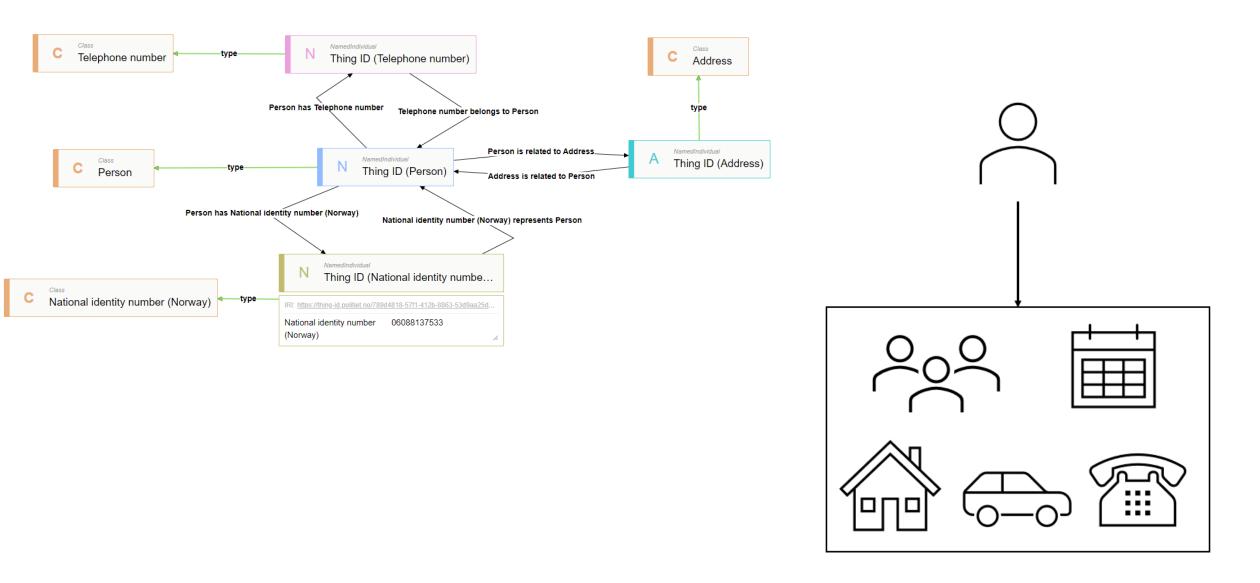

National Criminal Investigation Service (*Kripos*)



They **save lives** through their work!

**Police investigators** 



What do we know about this person?











Police System 2







#### How can we help the Police Investigators?

# AI

# Knowledge Representation

AI



Traditional Definition: "Knowledge is a subset of all true beliefs"

Challenge 1

#### Data and meaning are stored separately



Relational database/code/API



#### Human developer

#### Challenge 1

#### The guessing game



Challenge 2

#### We have no shared language



Model/Language 1



#### Model/Language 2







# Semantic Web

# "Knowledge Representation using Web technologies"

Ora Lassila





































## Norwegian Police Knowledge Graph



## Norwegian Police Knowledge Graph



#### Data-Centric





#### Fra maskin til maskin DigiTalt

Tenk om vi kunne hatt et overordnet felles språk i hele politiet? Som gjorde at vi raskt kunne knytte sammen data med data, og data med felles forståelse, slik at en kan...



#### Aug 29 • 33 min 20 sec

## Det har aldri vært **Mer Spennende** å jobbe i politiet

#### Besøk oss på stand og hør mer om våre spennende stillinger