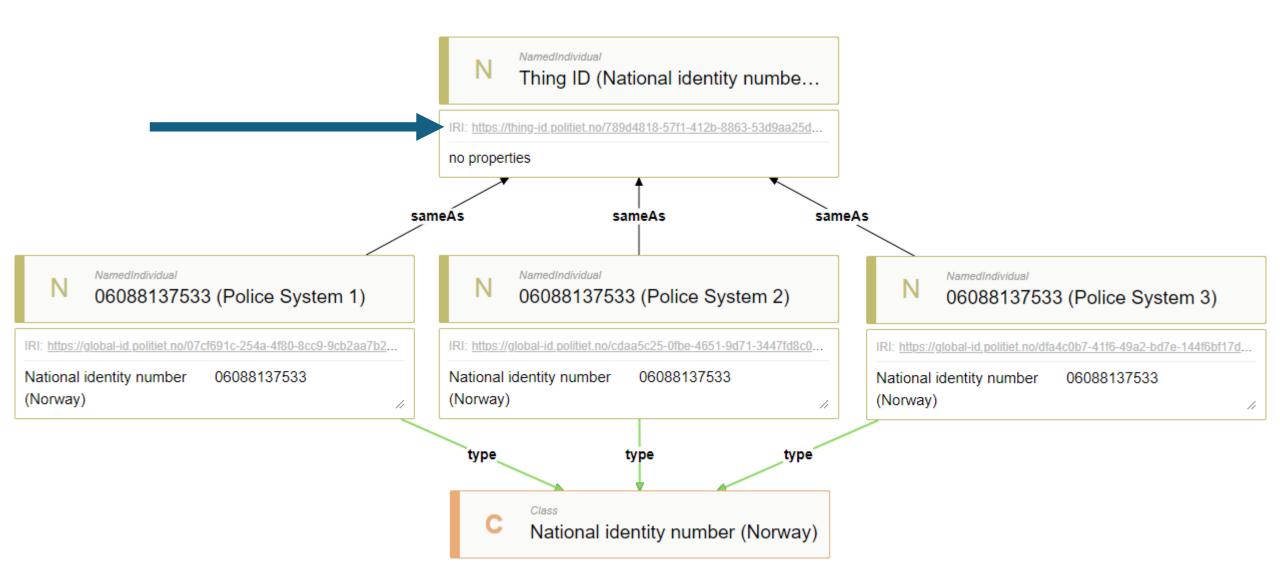

How to <mark>save lives</mark> through <mark>shared understanding</mark> of data Norwegian Police

# National Criminal Investigation Service (*Kripos*)



They **save lives** through their work!

**Police investigators** 



What do we know about this person?











Police System 2







#### How can we help the Police Investigators?

# AI

# Knowledge Representation

AI



Traditional Definition: "Knowledge is a subset of all true beliefs"

Challenge 1

#### Data and meaning are stored separately



Relational database/code/API



#### Human developer

#### Challenge 1

#### The guessing game



Challenge 2

#### We have no shared language



Model/Language 1



#### Model/Language 2







# Semantic Web

# "Knowledge Representation using Web technologies"

Ora Lassila





































## Norwegian Police Knowledge Graph



## Norwegian Police Knowledge Graph



#### Data-Centric





#### Fra maskin til maskin DigiTalt

Tenk om vi kunne hatt et overordnet felles språk i hele politiet? Som gjorde at vi raskt kunne knytte sammen data med data, og data med felles forståelse, slik at en kan...



#### Aug 29 • 33 min 20 sec

## Det har aldri vært **Mer Spennende** å jobbe i politiet

#### Besøk oss på stand og hør mer om våre spennende stillinger