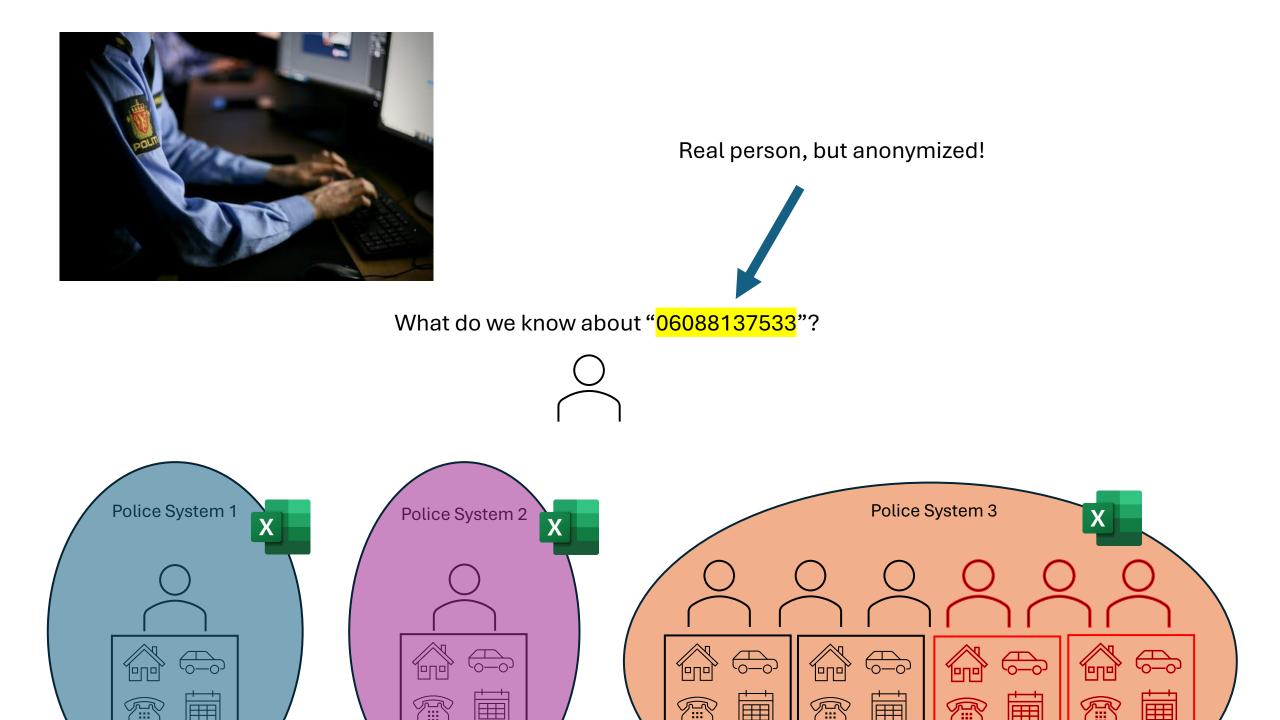

# National Criminal Investigation Service (*Kripos*)

They **save lives** through their work!

**Police investigators** 

What do we know about this person?

Police System 2

#### The guessing game

Challenge 2