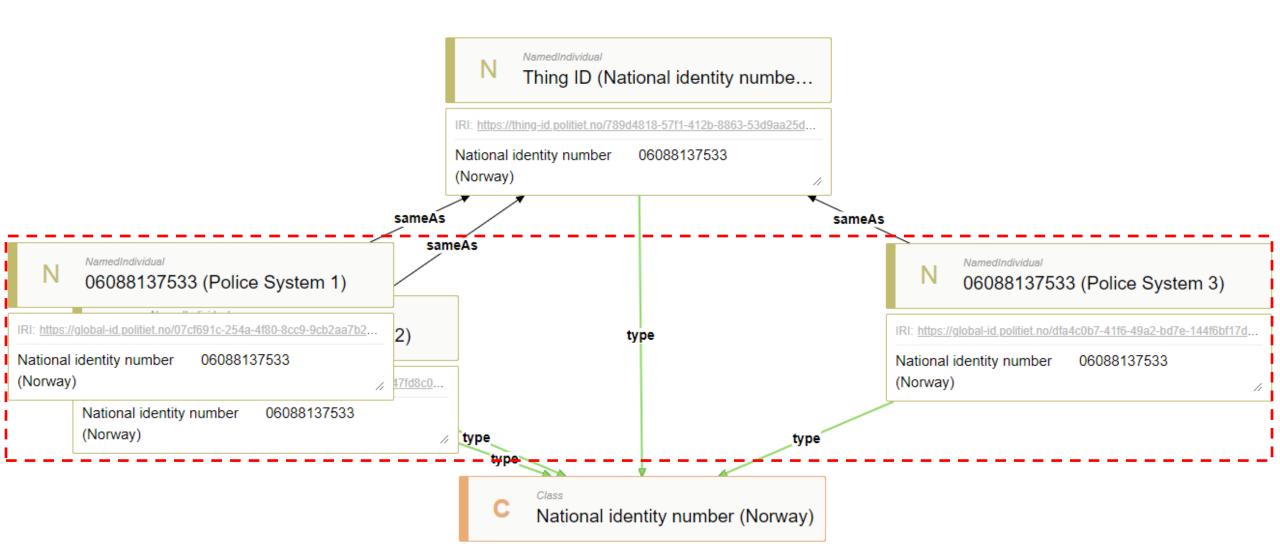

# National Criminal Investigation Service (*Kripos*)

They **save lives** through their work!

**Police investigators** 

What do we know about this person?

Police System 2

#### How can we help the Police Investigators?