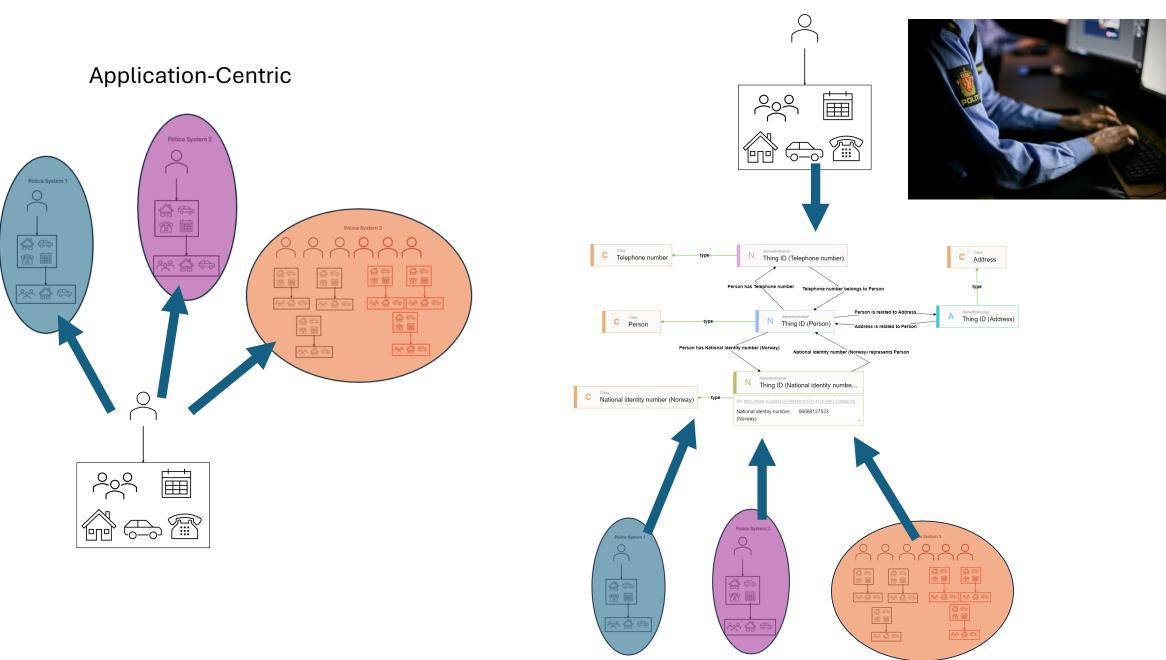

vestigation Service (*Kripos*)



They **save lives** through their work!

**Police investigators** 



What do we know about this person?











Police System 2







#### How can we help the Police Investigators?

# AI

# Knowledge Representation

AI



Traditional Definition: "Knowledge is a subset of all true beliefs"

Challenge 1

#### Data and meaning are stored separately



Relational database/code/API



#### Human developer

#### Challenge 1

#### The guessing game



Challenge 2

#### We have no shared language



Model/Language 1



#### Model/Language 2







# Semantic Web

# "Knowledge Representation using Web technologies"

Ora Lassila





































## Norwegian Police Knowledge Graph



## Norwegian Police Knowledge Graph



#### Data-Centric





#### Fra maskin til maskin DigiTalt

Tenk om vi kunne hatt et overordnet felles språk i hele politiet? Som gjorde at vi raskt kunne knytte sammen data med data, og data med felles forståelse, slik at en kan...



#### Aug 29 • 33 min 20 sec

## Det har aldri vært **Mer Spennende** å jobbe i politiet

#### Besøk oss på stand og hør mer om våre spennende stillinger