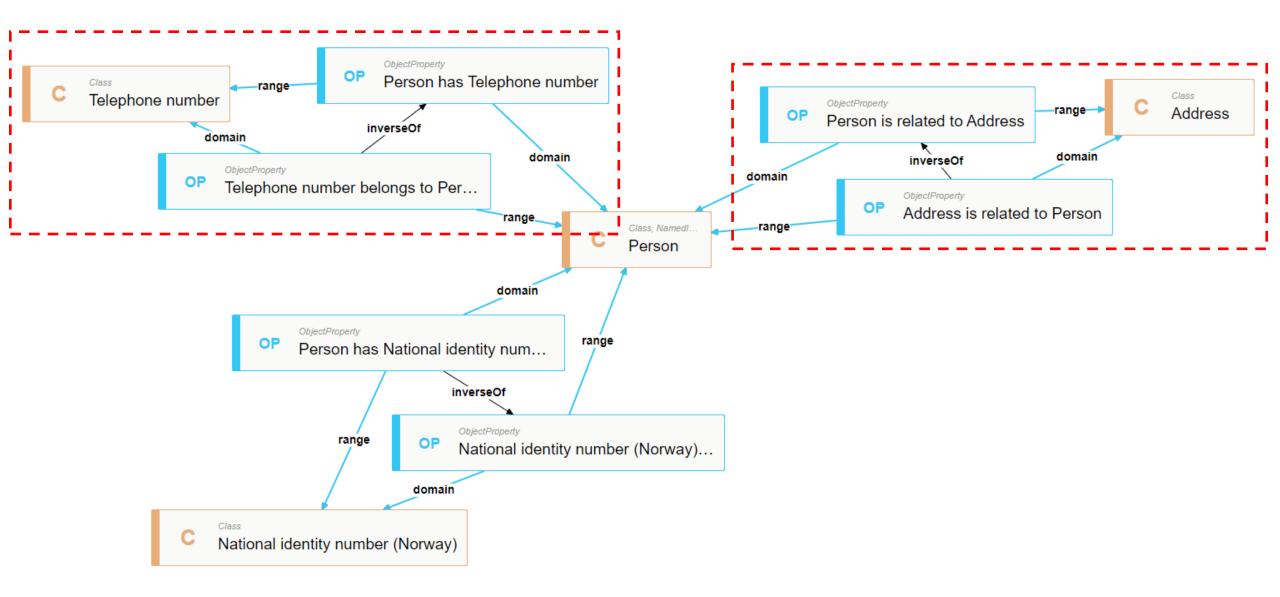

# National Criminal Investigation Service (*Kripos*)

They **save lives** through their work!

**Police investigators** 

What do we know about this person?

Police System 2