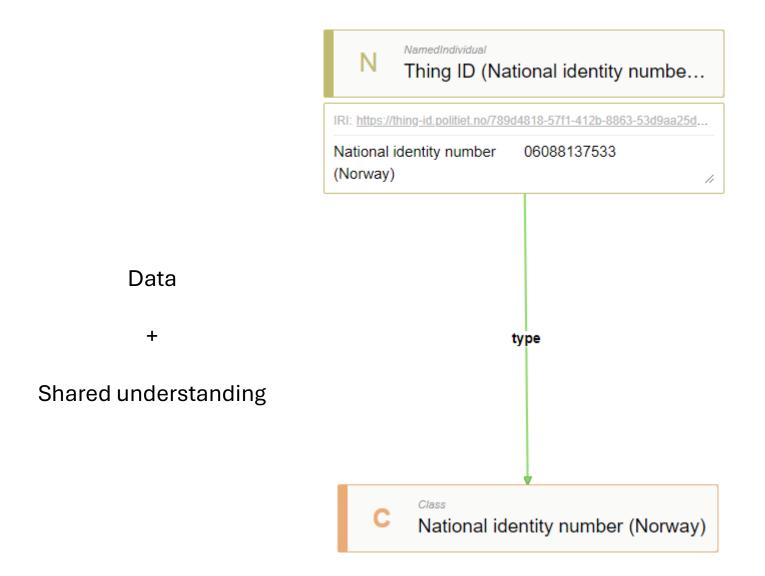

#### Data-Centric

#### Fra maskin til maskin DigiTalt

Tenk om vi kunne hatt et overordnet felles språk i hele politiet? Som gjorde at vi raskt kunne knytte sammen data med data, og data med felles forståelse, slik at en kan...