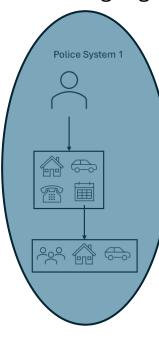

stveit lars.berg.hustveit@politiet.no Team Knowledge Graph



NORWEGIAN POLICE IT UNIT

## Norwegian Police Knowledge Graph

How to <mark>save lives</mark> through <mark>shared understanding</mark> of data Norwegian Police

# National Criminal Investigation Service (*Kripos*)



They **save lives** through their work!

**Police investigators** 



What do we know about this person?











Police System 2







#### How can we help the Police Investigators?

# AI

# Knowledge Representation

AI



Traditional Definition: "Knowledge is a subset of all true beliefs"

Challenge 1

#### Data and meaning are stored separately



Relational database/code/API



#### Human developer

#### Challenge 1

#### The guessing game



Challenge 2

#### We have no shared language



Model/Language 1



#### Model/Language 2







# Semantic Web

# "Knowledge Representation using Web technologies"

Ora Lassila





































## Norwegian Police Knowledge Graph



## Norwegian Police Knowledge Graph



#### Data-Centric





#### Fra maskin til maskin DigiTalt

Tenk om vi kunne hatt et overordnet felles språk i hele politiet? Som gjorde at vi raskt kunne knytte sammen data med data, og data med felles forståelse, slik at en kan...



#### Aug 29 • 33 min 20 sec

## Det har aldri vært **Mer Spennende** å jobbe i politiet

#### Besøk oss på stand og hør mer om våre spennende stillinger