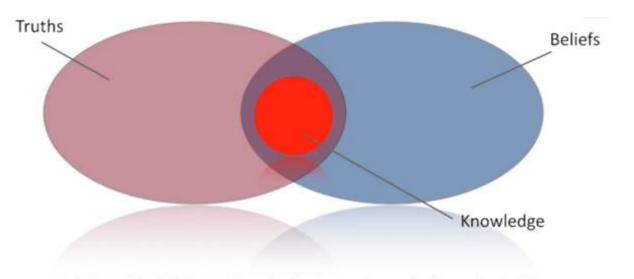

# Knowledge Representation

AI

Traditional Definition: "Knowledge is a subset of all true beliefs"

Challenge 1