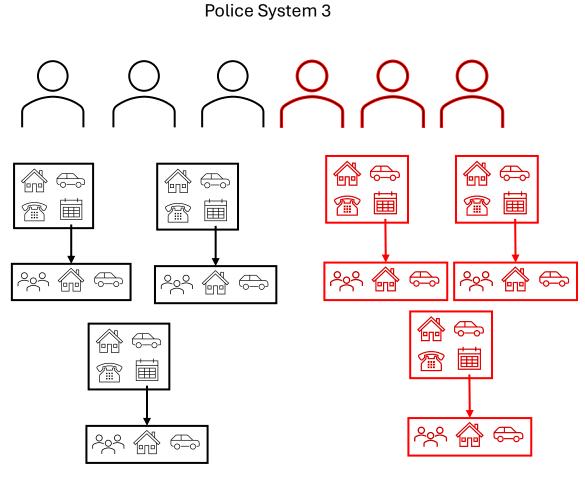

# National Criminal Investigation Service (*Kripos*)

They **save lives** through their work!

**Police investigators** 

What do we know about this person?

Police System 2

#### How can we help the Police Investigators?