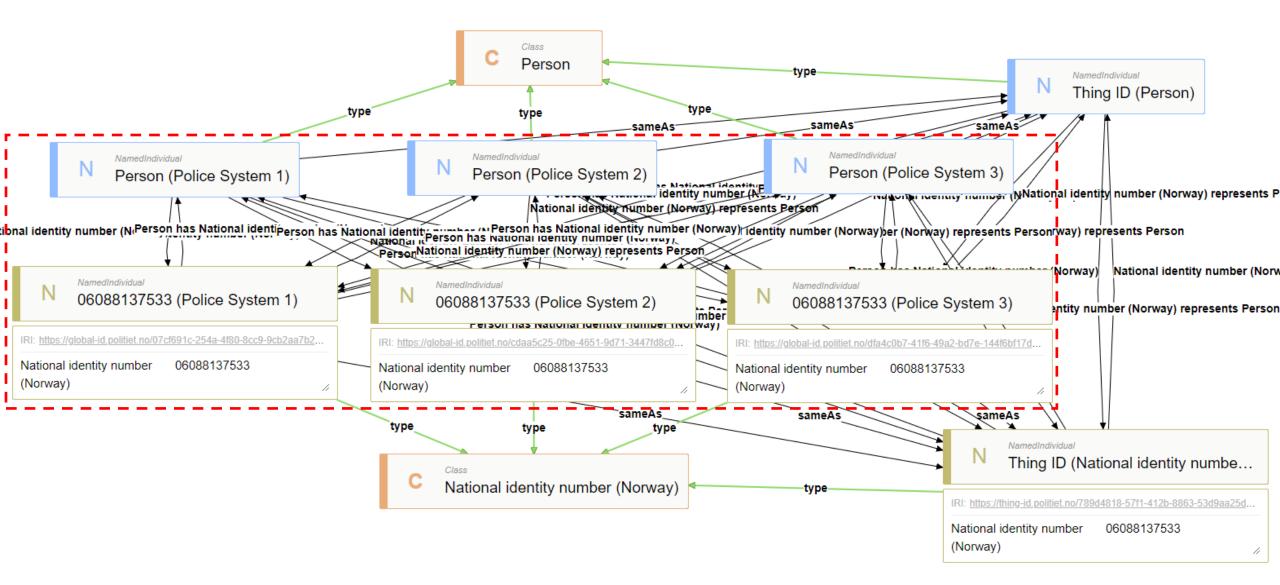

# National Criminal Investigation Service (*Kripos*)

They **save lives** through their work!

**Police investigators** 

What do we know about this person?

Police System 2